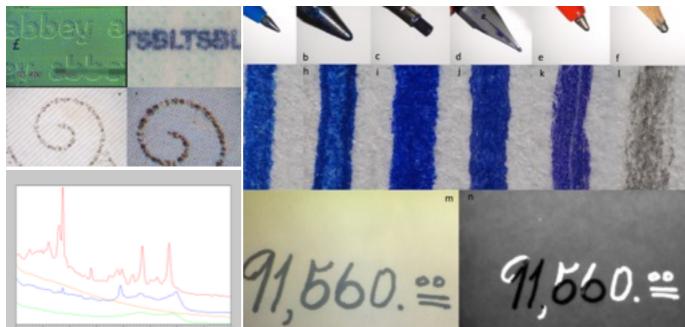

- Signature Authenticity Examination
- Examination & Comparison of Handwriting
- Alteration & Obliteration Detection/Decipheration
- Type/Digital Printing Examinations & Classification
- Paper Edge Examination
- Sequence of Writing Determination
- Ink Examination
- Indented Impression Examinations/Restorations